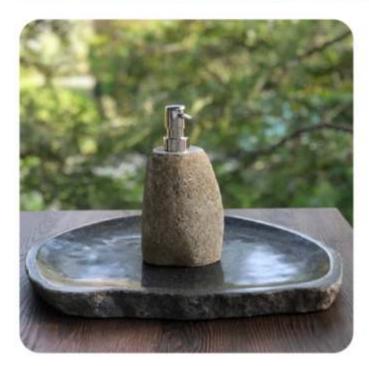

NE SINK

**350 X 450 X 140 MM** MRP - INR 30,000





# ATHÍNA PETRIFIED WOODEN SINK

350 X 450 X 140 MM MRP - INR 57,000





# ARKÉTA PETRIFIED WOODEN SINK

350 X 450 X 140 MM MRP - INR 60,000





### DÉWDROP ONYX SINK

400 X 400 X 150 MM MRP - INR 36,000

### NÉOS MARBLE SINK

350 X 450 X 160 MM MRP - INR 22,400





400 X 400 X 150 MM MRP - INR 22,400



#### CHROMA MARBLE SINK

400 X 400 X 150 MM MRP - INR 22,400



#### **OVAL** MARBLE SINK

400 X 400 X 120 MM MRP - INR 22,400

# ÉFTHÉIA

MARBLE SINK

400 X 500 X 120 MM

MRP - INR 22,500







#### BLACK ÍTALÍAN Ríng

400 X 400 X 120 MM

MRP - INR 22,500

### MAVROS

MARBLE SINK 400 X 400 X 150 MM MRP - INR 22,500





### **GRÉY APOLLO**

MARBLE SINK 400 X 400 X 120 MM MRP - INR 22,500

### BATHROOM Accéssoriés

MRP - INR 10,500





#### MARKETED BY





Website : www.lifetimebath.in

Mobile : +91 78777 57584

Address : 51, New Atish Market, Mansarovar, Jaipur