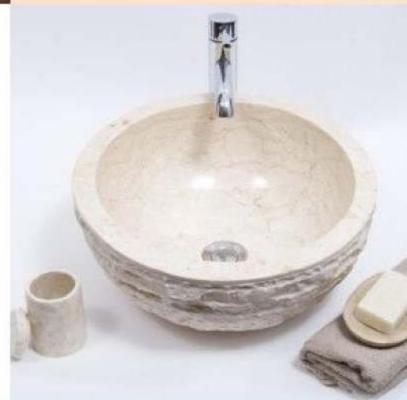

### NÉOS MARBLE SINK

350 X 450 X 160 MM MRP - INR 22,400

400 X 400 X 150 MM MRP - INR 22,400