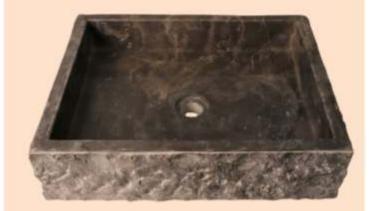

# ONORFIÁ

#### HAND-MADE ART











### PÉTRA RIVERSTONE SINK

**350 X 450 X 140 MM** MRP - INR 30,000





# ATHÍNA PETRIFIED WOODEN SINK

350 X 450 X 140 MM MRP - INR 57,000





# ARKÉTA PETRIFIED WOODEN SINK

350 X 450 X 140 MM MRP - INR 60,000





### DÉWDROP ONYX SINK

400 X 400 X 150 MM MRP - INR 36,000

### NÉOS MARBLE SINK

350 X 450 X 160 MM MRP - INR 22,400





400 X 400 X 150 MM MRP - INR 22,400



#### CHROMA MARBLE SINK

400 X 400 X 150 MM MRP - INR 22,400



#### **OVAL** MARBLE SINK

400 X 400 X 120 MM MRP - INR 22,400

# ÉFTHÉIA

MARBLE SINK

400 X 500 X 120 MM

MRP - INR 22,500







#### BLACK ÍTALÍAN Ríng

400 X 400 X 120 MM

MRP - INR 22,500

### MAVROS

MARBLE SINK 400 X 400 X 150 MM MRP - INR 22,500





### **GRÉY APOLLO**

MARBLE SINK 400 X 400 X 120 MM MRP - INR 22,500

### BATHROOM Accéssoriés

MRP - INR 10,500





#### MARKETED BY





Website : www.lifetimebath.in

Mobile : +91 78777 57584

Address : 51, New Atish Market, Mansarovar, Jaipur