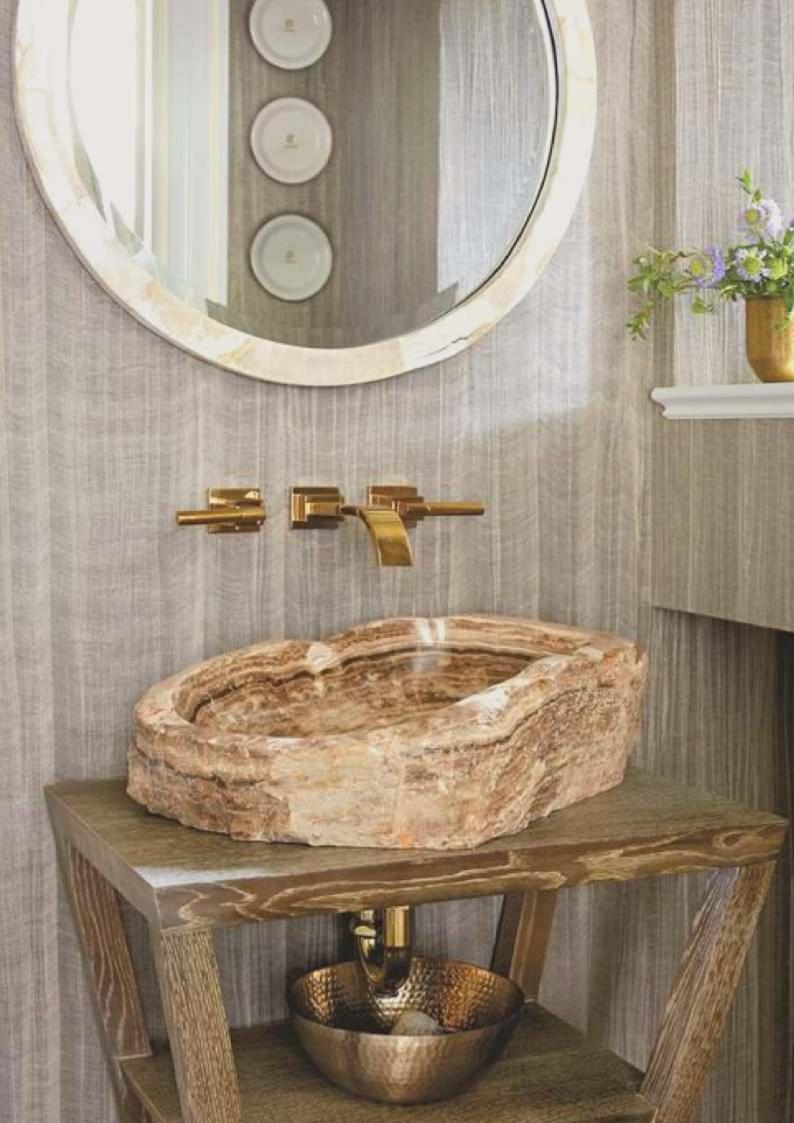

# ONORFIÁ

#### HAND-MADE ART











### PÉTRA RIVERSTONE SINK

**350 X 450 X 140 MM** MRP - INR 30,000





# ATHÍNA PETRIFIED WOODEN SINK

350 X 450 X 140 MM MRP - INR 57,000





# ARKÉTA PETRIFIED WOODEN SINK

350 X 450 X 140 MM MRP - INR 60,000





### DÉWDROP ONYX SINK

400 X 400 X 150 MM MRP - INR 36,000

### NÉOS MARBLE SINK

350 X 450 X 160 MM MRP - INR 22,400





400 X 400 X 150 MM MRP - INR 22,400



#### CHROMA MARBLE SINK

400 X 400 X 150 MM MRP - INR 22,400



#### **OVAL** MARBLE SINK

400 X 400 X 120 MM MRP - INR 22,400

# ÉFTHÉIA

MARBLE SINK

400 X 500 X 120 MM

MRP - INR 22,500







#### BLACK ÍTALÍAN Ríng

400 X 400 X 120 MM

MRP - INR 22,500

### MAVROS

MARBLE SINK 400 X 400 X 150 MM MRP - INR 22,500





### **GRÉY APOLLO**

MARBLE SINK 400 X 400 X 120 MM MRP - INR 22,500

### BATHROOM Accéssoriés

MRP - INR 10,500





#### MARKETED BY





Website : www.lifetimebath.in

Mobile : +91 78777 57584

Address : 51, New Atish Market, Mansarov