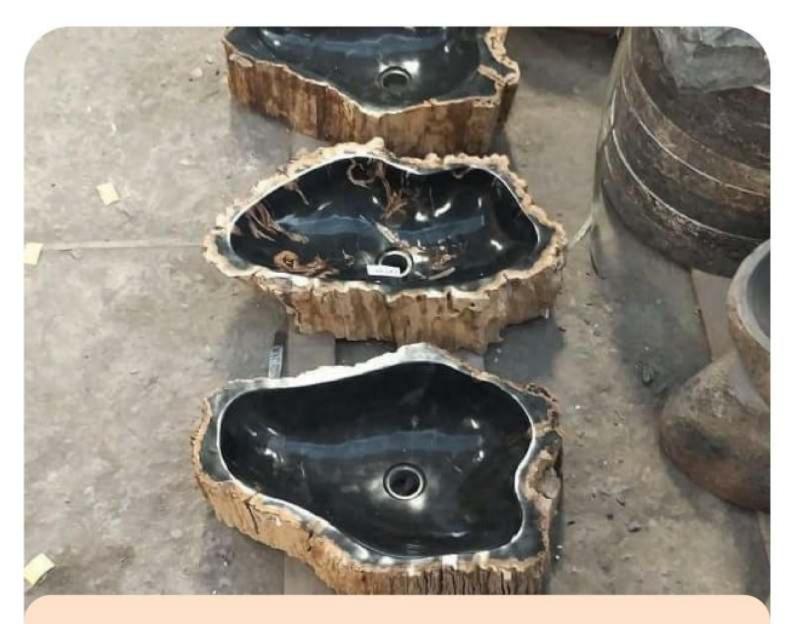

# ATHÍNA PETRIFIED WOODEN SINK

350 X 450 X 140 MM MRP - INR 57,000

# ARKÉTA PETRIFIED WOODEN SINK

350 X 450 X 140 MM MRP - INR 60,000