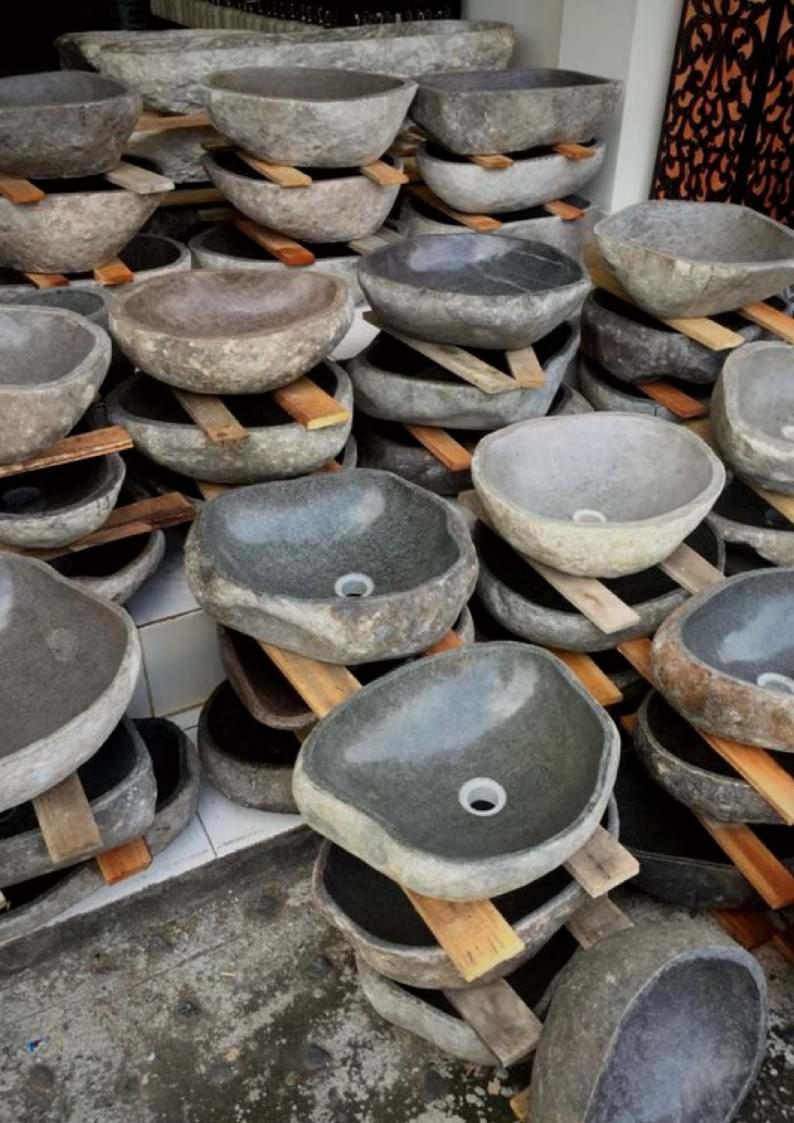

# ONORFIÁ

#### HAND-MADE ART











### PÉTRA RIVERSTONE SINK

**350 X 450 X 140 MM** MRP - INR 30,000





# ATHÍNA PETRIFIED WOODEN SINK

350 X 450 X 140 MM MRP - INR 57,000





# ARKÉTA PETRIFIED WOODEN SINK

350 X 450 X 140 MM MRP - INR 60,000





### DÉWDROP ONYX SINK

400 X 400 X 150 MM MRP - INR 36,000

### NÉOS MARBLE SINK

350 X 450 X 160 MM MRP - INR 22,400





400 X 400 X 150 MM MRP - INR 22,400



#### CHROMA MARBLE SINK

400 X 400 X 150 MM MRP - INR 22,400



#### **OVAL** MARBLE SINK

400 X 400 X 120 MM MRP - INR 22,400

# ÉFTHÉIA

MARBLE SINK

400 X 500 X 120 MM

MRP - INR 22,500







#### BLACK ÍTALÍAN Ríng

400 X 400 X 120 MM

MRP - INR 22,500

### MAVROS

MARBLE SINK 400 X 400 X 150 MM MRP - INR 22,500





### **GRÉY APOLLO**

MARBLE SINK 400 X 400 X 120 MM MRP - INR 22,500

### BATHROOM Accéssori