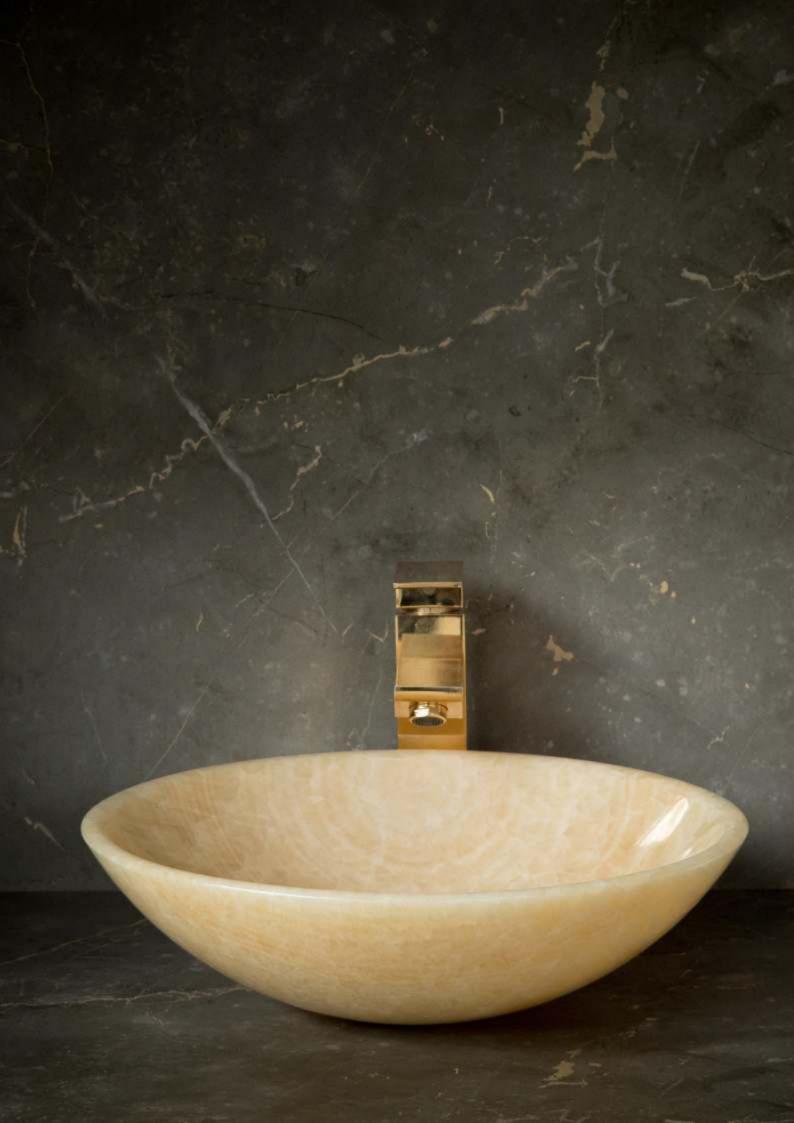

# ONORFIÁ

#### HAND-MADE ART











### PÉTRA RIVERSTONE SINK

**350 X 450 X 140 MM** MRP - INR 30,000





# ATHÍNA PETRIFIED WOODEN SINK

350 X 450 X 140 MM MRP - INR 57,000





# ARKÉTA PETRIFIED WOODEN SINK

350 X 450 X 140 MM MRP - INR 60,000





### DÉWDROP ONYX SINK

400 X 400 X 150 MM MRP - INR 36,000

### NÉOS MARBLE SINK

350 X 450 X 160 MM MRP - INR 22,400





400 X 400 X 150 MM MRP - INR 22,400



#### CHROMA MARBLE SINK

400 X 400 X 150 MM MRP - INR 22,400



#### **OVAL** MARBLE SINK

400 X 400 X 120 MM MRP - INR 22,400

# ÉFTHÉIA

MARBLE SINK

400 X 500 X 120 MM

MRP - INR 22,500







#### BLACK ÍTALÍAN Ríng

400 X 400 X 120 MM

MRP - INR 22,500

### MAVROS

MARBLE SINK 400 X 400 X 150 MM MRP - INR 22,500





### **GRÉY APOLLO**

MARBLE SINK 400 X 400 X 120 MM MRP - INR 22,500

### BATHROOM Accéssoriés

MRP - INR 10,500





#### MARKETED BY





Website : www.lifetimebath.in

Mobile : +91 78777 57584

Address : 51, New Atish Market, Mansarovar, Jaipur