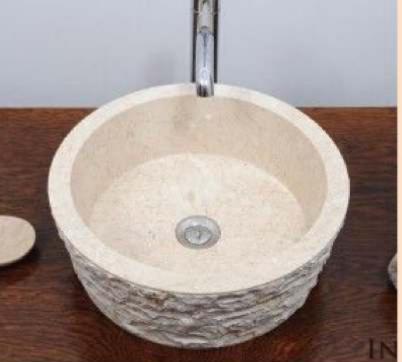

# ONORFIÁ

#### HAND-MADE ART











### PÉTRA RIVERSTONE SINK

**350 X 450 X 140 MM** MRP - INR 30,000





# ATHÍNA PETRIFIED WOODEN SINK

350 X 450 X 140 MM MRP - INR 57,000





# ARKÉTA PETRIFIED WOODEN SINK

350 X 450 X 140 MM MRP - INR 60,000





### DÉWDROP ONYX SINK

400 X 400 X 150 MM MRP - INR 36,000

### NÉOS MARBLE SINK

350 X 450 X 160 MM MRP - INR 22,400





400 X 400 X 150 MM MRP - INR 22,400



#### CHROMA MARBLE SINK

400 X 400 X 150 MM MRP - INR 22,400



#### **OVAL** MARBLE SINK

400 X 400 X 120 MM MRP - INR 22,400

# ÉFTHÉIA

MARBLE SINK

400 X 500 X 120 MM

MRP - INR 22,500







#### BLACK ÍTALÍAN Ríng

400 X 400 X 120 MM

MRP - INR 22,500

### MAVROS

MARBLE SINK 400 X 400 X 150 MM MRP - INR 22,500





### **GRÉY APOLLO**

MARBLE SINK 400 X 400 X 120 MM MRP - INR 22,500

### BATHROOM Accéssoriés

MRP - INR 10,500





#### MARKETED BY





Website : www.lifetimebath.in

Mobile : +91 78777 57584

Address : 51, New Atish Market, Mansarovar, Jaipur