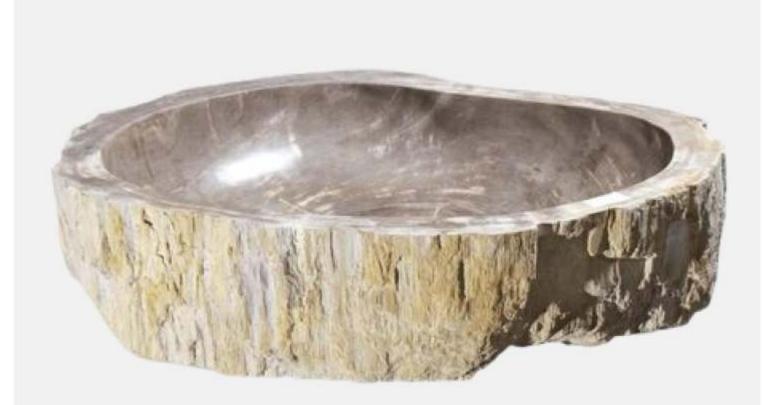

# ATHÍNA PETRIFIED WOODEN SINK

350 X 450 X 140 MM MRP - INR 57,000

# ARKÉTA PETRIFIED WOODEN SINK

350 X 450 X 140 MM MRP - INR 60,000