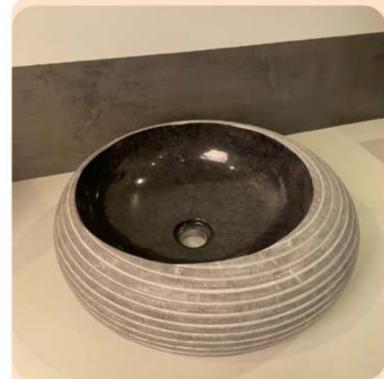

# ONORFIÁ

#### HAND-MADE ART











### PÉTRA RIVERSTONE SINK

**350 X 450 X 140 MM** MRP - INR 30,000





# ATHÍNA PETRIFIED WOODEN SINK

350 X 450 X 140 MM MRP - INR 57,000





# ARKÉTA PETRIFIED WOODEN SINK

350 X 450 X 140 MM MRP - INR 60,000





### DÉWDROP ONYX SINK

400 X 400 X 150 MM MRP - INR 36,000

### NÉOS MARBLE SINK

350 X 450 X 160 MM MRP - INR 22,400





400 X 400 X 150 MM MRP - INR 22,400



#### CHROMA MARBLE SINK

400 X 400 X 150 MM MRP - INR 22,400



#### **OVAL** MARBLE SINK

400 X 400 X 120 MM MRP - INR 22,400

# ÉFTHÉIA

MARBLE SINK

400 X 500 X 120 MM

MRP - INR 22,500







#### BLACK ÍTALÍAN Ríng

400 X 400 X 120 MM

MRP - INR 22,500

### MAVROS

MARBLE SINK 400 X 400 X 150 MM MRP - INR 22,500





### **GRÉY APOLLO**

MARBLE SINK 400 X 400 X 120 MM MRP - INR 22,500

### BATHROOM Accéssoriés

MRP - INR 10,500





#### MARKETED BY





Website : www.lifetimebath.in

Mobile : +91 78777 57584

Address : 51, New Atish Market, Mansarovar, Jaipur