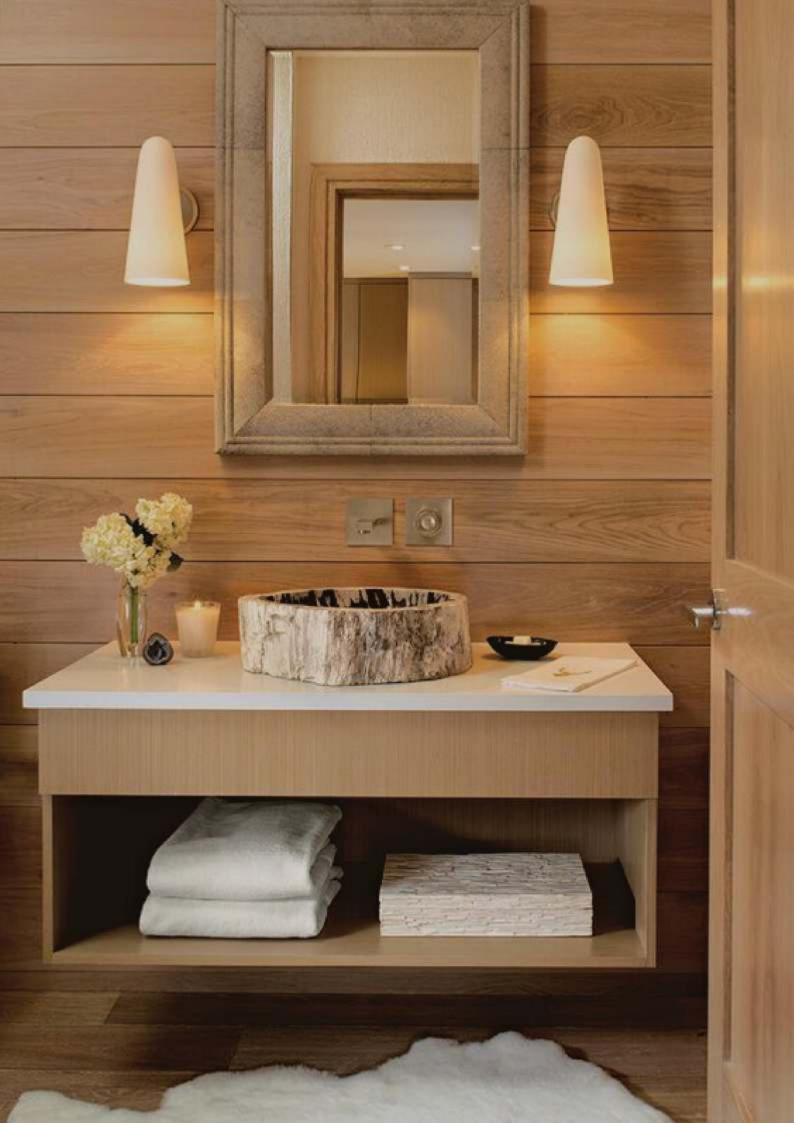

# ATHÍNA PETRIFIED WOODEN SINK

350 X 450 X 140 MM MRP - INR 57,000

# ARKÉTA PETRIFIED WOODEN SINK

350 X 450 X 140 MM MRP - INR 60,000