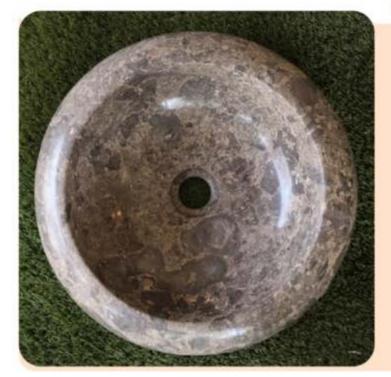

### NÉOS MARBLE SINK

350 X 450 X 160 MM MRP - INR 22,400

400 X 400 X 150 MM MRP - INR 22,400