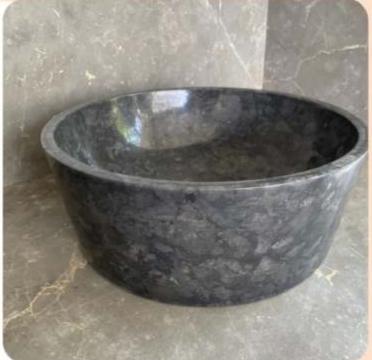

# ONORFIÁ

#### HAND-MADE ART











### PÉTRA RIVERSTONE SINK

**350 X 450 X 140 MM** MRP - INR 30,000





# ATHÍNA PETRIFIED WOODEN SINK

350 X 450 X 140 MM MRP - INR 57,000





# ARKÉTA PETRIFIED WOODEN SINK

350 X 450 X 140 MM MRP - INR 60,000





### DÉWDROP ONYX SINK

400 X 400 X 150 MM MRP - INR 36,000

### NÉOS MARBLE SINK

350 X 450 X 160 MM MRP - INR 22,400





400 X 400 X 150 MM MRP - INR 22,400



#### CHROMA MARBLE SINK

400 X 400 X 150 MM MRP - INR 22,400



#### **OVAL** MARBLE SINK

400 X 400 X 120 MM MRP - INR 22,400

# ÉFTHÉIA

MARBLE SINK

400 X 500 X 120 MM

MRP - INR 22,500







#### BLACK ÍTALÍAN Ríng

400 X 400 X 120 MM

MRP - INR 22,500

### MAVROS

MARBLE SINK 400 X 400 X 150 MM MRP - INR 22,500





### **GRÉY APOLLO**

MARBLE SINK 400 X 400 X 120 MM MRP - INR 22,500

### BATHROOM Accéssoriés

MRP - INR 10,500





#### MARKETED BY





Website : www.lifetimebath.in

Mobile : +91 78777 57584

Address : 51, New Atish Market, Mansarovar, Jaipur