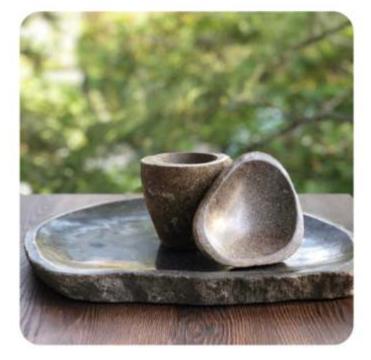

SINK

**350 X 450 X 140 MM** MRP - INR 30,000





# ATHÍNA PETRIFIED WOODEN SINK

350 X 450 X 140 MM MRP - INR 57,000





# ARKÉTA PETRIFIED WOODEN SINK

350 X 450 X 140 MM MRP - INR 60,000





### DÉWDROP ONYX SINK

400 X 400 X 150 MM MRP - INR 36,000

### NÉOS MARBLE SINK

350 X 450 X 160 MM MRP - INR 22,400





400 X 400 X 150 MM MRP - INR 22,400



#### CHROMA MARBLE SINK

400 X 400 X 150 MM MRP - INR 22,400



#### **OVAL** MARBLE SINK

400 X 400 X 120 MM MRP - INR 22,400

# ÉFTHÉIA

MARBLE SINK

400 X 500 X 120 MM

MRP - INR 22,500







#### BLACK ÍTALÍAN Ríng

400 X 400 X 120 MM

MRP - INR 22,500

### MAVROS

MARBLE SINK 400 X 400 X 150 MM MRP - INR 22,500





### **GRÉY APOLLO**

MARBLE SINK 400 X 400 X 120 MM MRP - INR 22,500

### BATHROOM Accéssoriés

MRP - INR 10,500





#### MARKETED BY





Website : www.lifetimebath.in

Mobile : +91 78777 57584

Address : 51, New Atish Market, Mansarovar, Jaipur