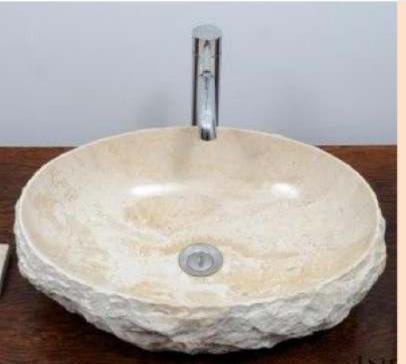

# ONORFIÁ

#### HAND-MADE ART











### PÉTRA RIVERSTONE SINK

**350 X 450 X 140 MM** MRP - INR 30,000





# ATHÍNA PETRIFIED WOODEN SINK

350 X 450 X 140 MM MRP - INR 57,000





# ARKÉTA PETRIFIED WOODEN SINK

350 X 450 X 140 MM MRP - INR 60,000





### DÉWDROP ONYX SINK

400 X 400 X 150 MM MRP - INR 36,000

### NÉOS MARBLE SINK

350 X 450 X 160 MM MRP - INR 22,400





400 X 400 X 150 MM MRP - INR 22,400



#### CHROMA MARBLE SINK

400 X 400 X 150 MM MRP - INR 22,400



#### **OVAL** MARBLE SINK

400 X 400 X 120 MM MRP - INR 22,400

# ÉFTHÉIA

MARBLE SINK

400 X 500 X 120 MM

MRP - INR 22,500







#### BLACK ÍTALÍAN Ríng

400 X 400 X 120 MM

MRP - INR 22,500

### MAVROS

MARBLE SINK 400 X 400 X 150 MM MRP - INR 22,500





### **GRÉY APOLLO**

MARBLE SINK 400 X 400 X 120 MM MRP - INR 22,500

### BATHROOM Accéssoriés

MRP - INR 10,500





#### MARKETED BY





Website : www.lifetimebath.in

Mobile : +91 78777 57584

Address : 51, New Atish Market, Mansarovar, Jaipur