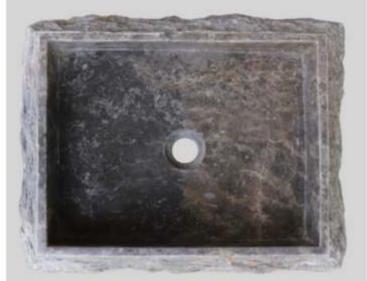

# ONORFIÁ

#### HAND-MADE ART











### PÉTRA RIVERSTONE SINK

**350 X 450 X 140 MM** MRP - INR 30,000





# ATHÍNA PETRIFIED WOODEN SINK

350 X 450 X 140 MM MRP - INR 57,000





# ARKÉTA PETRIFIED WOODEN SINK

350 X 450 X 140 MM MRP - INR 60,000





### DÉWDROP ONYX SINK

400 X 400 X 150 MM MRP - INR 36,000

### NÉOS MARBLE SINK

350 X 450 X 160 MM MRP - INR 22,400





400 X 400 X 150 MM MRP - INR 22,400



#### CHROMA MARBLE SINK

400 X 400 X 150 MM MRP - INR 22,400



#### **OVAL** MARBLE SINK

400 X 400 X 120 MM MRP - INR 22,400

# ÉFTHÉIA

MARBLE SINK

400 X 500 X 120 MM

MRP - INR 22,500







#### BLACK ÍTALÍAN Ríng

400 X 400 X 120 MM

MRP - INR 22,500

### MAVROS

MARBLE SINK 400 X 400 X 150 MM MRP - INR 22,500





### **GRÉY APOLLO**

MARBLE SINK 400 X 400 X 120 MM MRP - INR 22,500

### BATHROOM Accéssoriés

MRP - INR 10,500





#### MARKETED BY





Website : www.lifetimebath.in

Mobile : +91 78777 57584

Address : 51, New Atish Market, Mansarovar, Jaipur